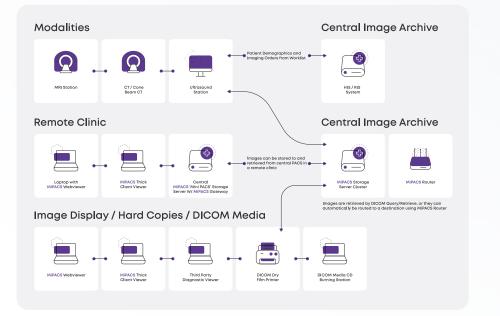

## **MiPACS Storage Server**

The MiPACS Storage Server is a scalable, user-friendly, fast, modular, and affordable PACS (Picture Archive and Communication System). Based on the industry's leading medical imaging engine from LEAD Technologies, the MiPACS Storage Server is designed to work as the heart of a PACS, as well as a central repository for radiology and medical DICOM images and objects.

For additional functionality, the MiPACS Storage Server can be enhanced with these add-on products:

- MIPACS DICOM Router+ Add-on
- MIPACS HL7 Add-on
- MIPACS Modality Worklist Add-on

## MiPACS HTML5 WebViewer

The MiPACS HTML5 Web Viewer can directly integrate with the MiPACS Storage Server to provide a zero-footprint medical viewer that can be accessed using any web browser. It requires no installation on the client and is compatible with any HTML5-compliant web browser, such as Google Chrome, Microsoft Internet Explorer 9 and up, Microsoft Edge, Mozilla Firefox, macOS Safari, and more.

It features a rich, application-like user experience within a web browser.

With viewing controls similar to most other medical image viewers, it is an easy and familiar interface for users to learn and can be accessed from virtually anywhere.

#### MiPACS Dental Enterprise Solution

The MiPACS Dental Enterprise Solution is the only system needed to acquire, store, and view digital dental images.

Built in accordance with the DICOM 3.0 standard, MiPACS offers a scalable, device-independent, and affordable solution that was once out of reach for the dental industry.

Consisting of two pieces—the MiPACS Storage Server and the MiPACS Dental Enterprise Viewer—it is a complete dental PACS.

#### MiPACS Dental Enterprise Viewer

MiPACS Dental Enterprise Viewer is the only application necessary for capturing and viewing images.

Its open architecture provides the freedom to use any capture device, while maintaining compatibility with industry standards.