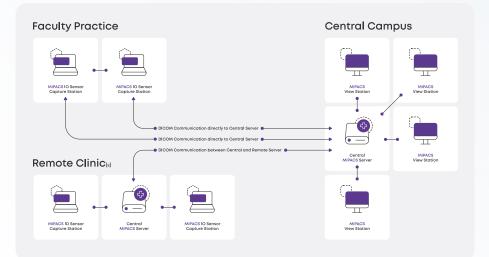

## **MiPACS Storage Server**

The MiPACS Storage Server is a scalable, user-friendly, fast, modular, and affordable PACS (Picture Archive and Communication System). Based on the industry's leading medical imaging engine from LEAD Technologies, the MiPACS Storage Server is designed to work as the heart of a PACS, as well as a central repository for radiology and medical DICOM images and objects.

For additional functionality, the MiPACS Storage Server can be enhanced with these add-on products:

- MIPACS DICOM Router+ Add-on
- MIPACS HL7 Add-on
- MIPACS Modality Worklist Add-on