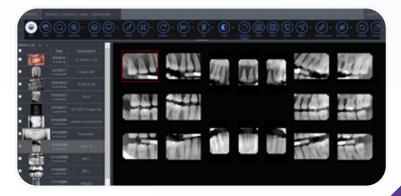

**Comprehensive Image Support** including Dental Hanging Protocol.

Direct integration with over 150+ digital imaging devices from 50+ manufacturers.

URL Interface for MiPACS HTML5 Web Viewer

Supports Cone Beam CTs and other dental imaging devices.