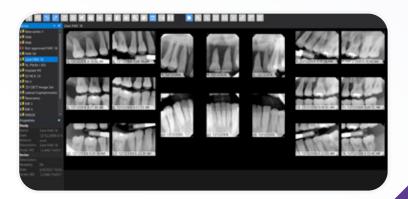

#### MiPACS Dental Enterprise Viewer

MiPACS Dental Enterprise Viewer is the only application necessary for capturing and viewing images.

Its open architecture provides the freedom to use any capture device, while maintaining compatibility with industry standards.

Find out what makes MiPACS Dental Enterprise Viewer the ideal image capture and viewing software for any large dental organization.

DICOM 3.0 PACS-Compliant and HIPAA-Compliant.

Integration With Clinical Management Systems (e.g., axiUm, Dentrix, eClinicalWorks, Epic/Wisdom, OpenDental, etc.).

**Comprehensive Image Support** including Dental Hanging Protocol.

Direct integration with over 150+ digital imaging devices from 50+ manufacturers.

URL Interface for MiPACS HTML5 Web Viewer

Supports Cone Beam CTs and other dental imaging devices.