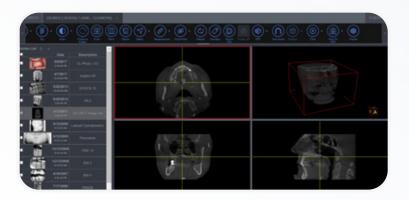

**Comprehensive Image Support** including Dental Hanging Protocol.

Direct integration with over 150+ digital imaging devices from 50+ manufacturers.

URL Interface for MiPACS HTML5 Web Viewer

Supports Cone Beam CTs and other dental imaging devices.