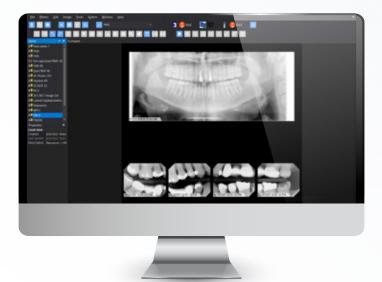

#### MiPACS Dental Enterprise Viewer

MiPACS Dental Enterprise Viewer is the only application necessary for capturing and viewing images.

Its open architecture provides the freedom to use any capture device, while maintaining compatibility with industry standards.

Find out what makes MiPACS Dental Enterprise Viewer the ideal image capture and viewing software for any large dental organization.

DICOM 3.0 PACS-Compliant and HIPAA-Compliant.

Integration With Clinical Management Systems (e.g., axiUm, Dentrix, eClinicalWorks, Epic/Wisdom, OpenDental, etc.).